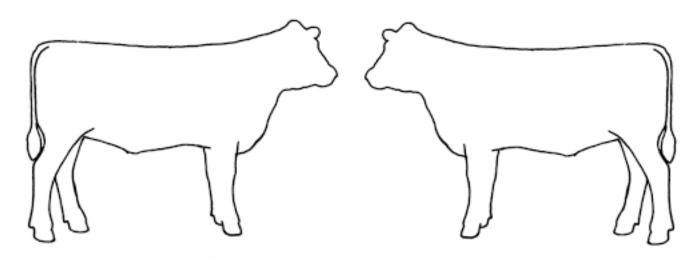

|                                |
|                                                               |                                |
| DISPOSAL OF ANIMAL                                            | DATE :                         |
| SOLD TO SLAUGHTER PLANT SLAUGHTERED FOR                       | R OWN USE DIED ON THE FARM     |
| OTHER:                                                        |                                |
| DATE INFORMATION SUPPLIED TO NEXT OWNER / BUYER :             |                                |
| WHO WAS CONTACTED :                                           | PERSON SUPPLYING INFORMATION : |
| INFORMATION SUPPLIED BY (CHECK ONE OR MORE) PHONE FAX OTHER : |                                |

## LOCATION OF BROKEN NEEDLE FRAGMENT

(PLEASE MARK WITH AN 'X')